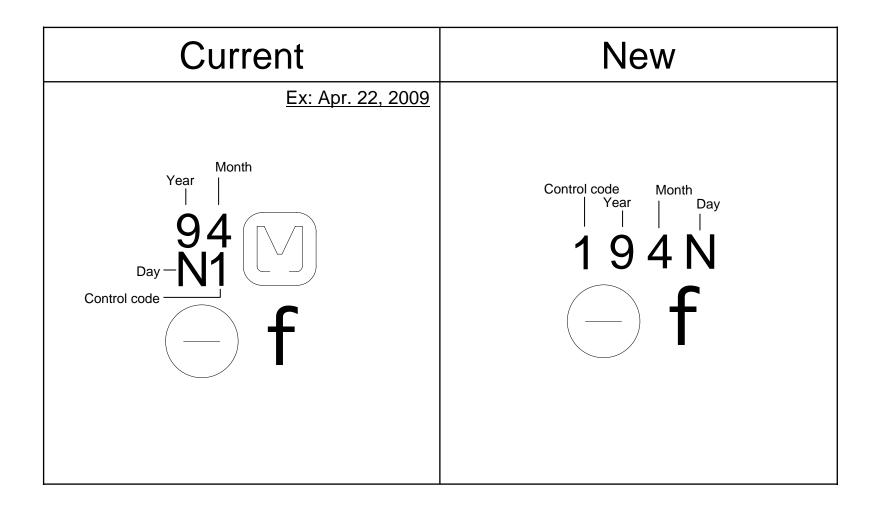

## Appearance change (except for SMD): Lot No.

| Current                                                                                                                                     | New                           |                                                        |
|---------------------------------------------------------------------------------------------------------------------------------------------|-------------------------------|--------------------------------------------------------|
| SD/SE/SG/NF/F                                                                                                                               | Ex: Apr. 22, 2009             | SD/SE/SG/NF/F/RF/RG/HW/HZ                              |
| 9 4 3<br>    (1:begining, 2:middole, 3<br>  Month(1,2 $\cdots$ 9,O,N,D)<br>Year(0,1 $\cdots$ 9)                                             | end of month):<br>Color: Gold |                                                        |
| HW/HZ<br>9 4 N<br>$\begin{vmatrix} & i \\ Day(1, \dots 9, A, B, \dots Y) \\ Month(1, 2 \dots 9, O, N, D) \\ Year(0, 1 \dots 9)$ Color: Gold |                               | $ \begin{array}{c ccccccccccccccccccccccccccccccccccc$ |
| $\begin{array}{c c c c c c c c c c c c c c c c c c c $                                                                                      |                               |                                                        |
| Year(0,1···9)                                                                                                                               | Color: White                  | Color: White                                           |