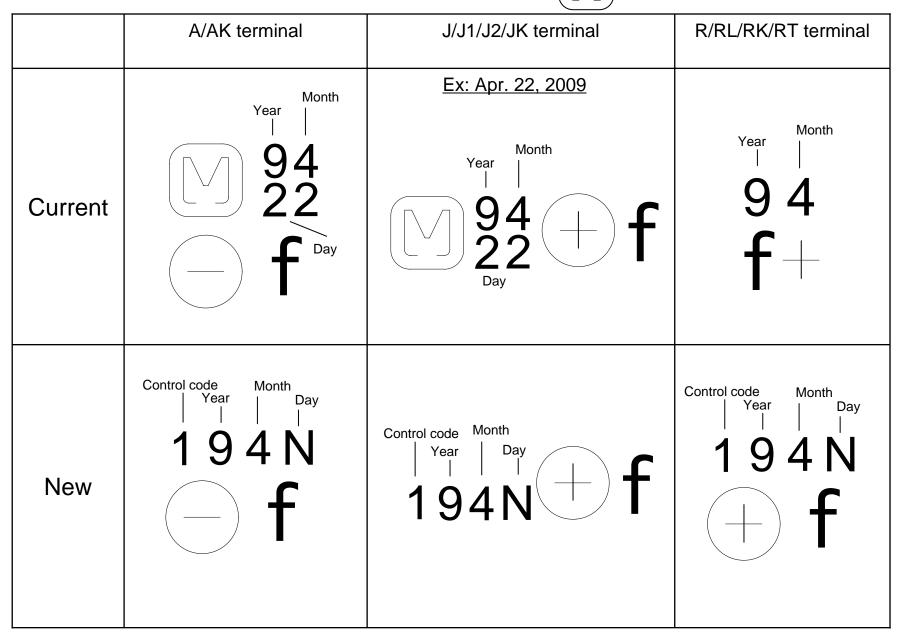

|
| HW/HZ<br>9 4 N<br>$\begin{vmatrix} & i \\ Day(1, \dots 9, A, B, \dots Y) \\ Month(1, 2 \dots 9, O, N, D) \\ Year(0, 1 \dots 9)$ Color: Gold |                               | $ \begin{array}{c ccccccccccccccccccccccccccccccccccc$ |
| $\begin{array}{c c c c c c c c c c c c c c c c c c c $                                                                                      |                               |                                                        |
| Year(0,1···9)                                                                                                                               | Color: White                  | Color: White                                           |

## Appearance change (EN series): Lot No. & Delete $\left[ \bigvee \right]$